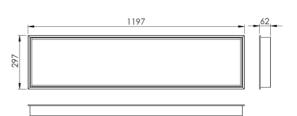

## **Specifications**

Power Consumption 34 W
Input Voltage 48 V, DC
Input Current 700 mA

 Control
 Redwood Enabled 1Ch 3G

 Dimensions
 1197 x 297 x 62, 1247 x 620 x 62

 Mounting
 Grid Drop Ceiling - 600 x 600, 625 x 625