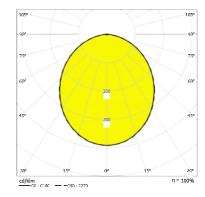

Ingress Protection Rating IP 40
Weight 4,5 kg
Operating Temperature -30°C...+40°C
Lumen Output 4960 lm

Color Temperature 3000 K, 4000 K, 5000 K

Lifespan 50 000 h, L 70

Beam Angle 120°
LED Chips Efficiency 145 lm/W
CRI > 80
LED Modules Wiring Serial